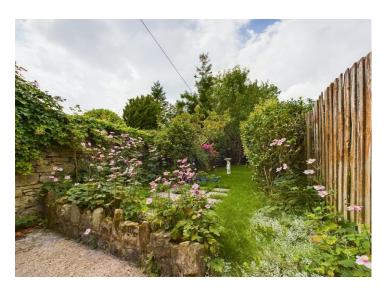

## **Externally**

To the rear of the property there is a lovely garden which is surprisingly spacious for a terraced property. There is a patio area, a lawn with a range of mature shrubs and bushes to the borders and flowers adding a splash of colour with a mature tree to the rear of the garden providing privacy. There is also a right of access to the rear of the property for your convenience.