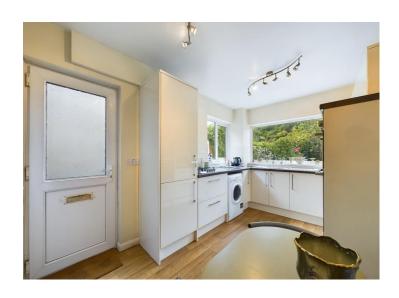

### Kitchen

A contemporary, modern, kitchen with a range of high gloss cream wall and base units, contrasting work surfaces and metro tiled splash backs. There is a stainless steel sink and drainer unit, plumbing for washing machine, a built in electric oven and grill with a separate stainless steel gas hob. Great storage is provided by a full height built in pantry style cupboard with pull out shelving and cupboard which houses the combi boiler. Two uPVC double glazed windows providing plenty of natural light, with a large double glazed window above the sink looking out over the private rear garden. You will also find wood effect vinyl flooring, a double panel radiator and a uPVC double glazed door with frosted glass leading out onto the rear garden.