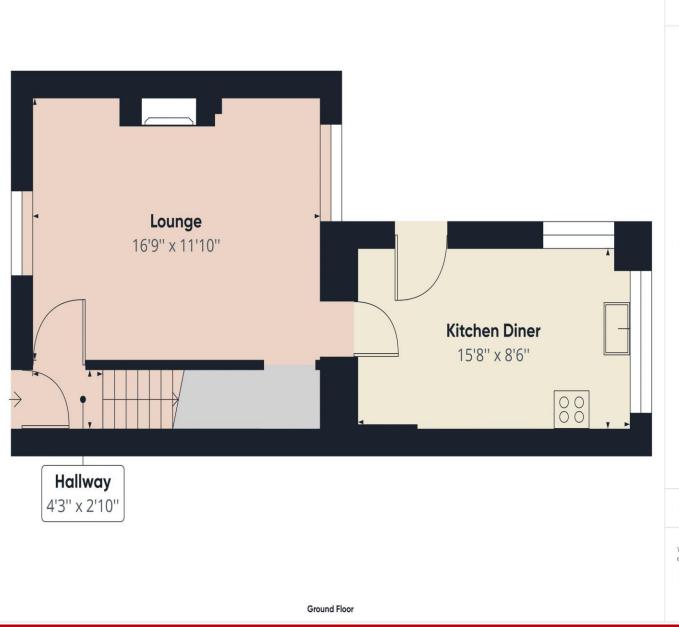

## **ACCOMMODATION**

#### **Entrance hall**

Entered through a uPVC double glazed door with frosted patterned glass panels. There is tiled flooring, stairs to the first floor and electric metres. Provides access into the lounge.

## Lounge

This spacious, bright and airy, dual aspect lounge has a feature gas fire set into a modern stone effect suite with hearth and mantle. A uPVC double glazed window overlooks the front of the property with a double panel radiator below. A second uPVC double glazed window overlooks the rear garden with a double panel radiator and an archway leading to an open under stairs area. Provides access into the kitchen.

### Kitchen

A contemporary, modern, kitchen with a range of high gloss cream wall and base units, contrasting work surfaces and metro tiled splash backs. There is a stainless steel sink and drainer unit, plumbing for washing machine, a built in electric oven and grill with a separate stainless steel gas hob. Great storage is provided by a full height built in pantry style cupboard with pull out shelving and cupboard which houses the combi boiler. Two uPVC double glazed windows providing plenty of natural light, with a large double glazed window above the sink looking out over the private rear garden. You will also find wood effect vinyl flooring, a double panel radiator and a uPVC double glazed door with frosted glass leading out onto the rear garden.