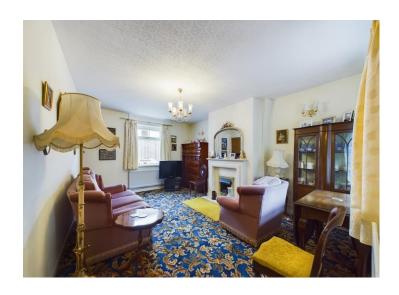

## Lounge

This spacious, bright and airy, dual aspect lounge has a feature gas fire set into a modern stone effect suite with hearth and mantle. A uPVC double glazed window overlooks the front of the property with a double panel radiator below. A second uPVC double glazed window overlooks the rear garden with a double panel radiator and an archway leading to an open under stairs area. Provides access into the kitchen.