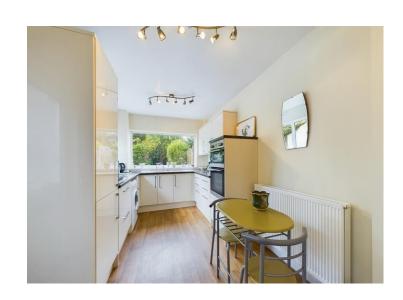

### Kitchen

A contemporary, modern, kitchen with a range of high gloss cream wall and base units, contrasting work surfaces and metro tiled splash backs. There is a stainless steel sink and drainer unit, plumbing for washing machine, a built in electric oven and grill with a separate stainless steel gas hob. Great storage is provided by a full height built in pantry style cupboard with pull out shelving and cupboard which houses the combi boiler. Two uPVC double glazed windows providing plenty of natural light, with a large double glazed window above the sink looking out over the private rear garden. You will also find wood effect vinyl flooring, a double panel radiator and a uPVC double glazed door with frosted glass leading out onto the rear garden.