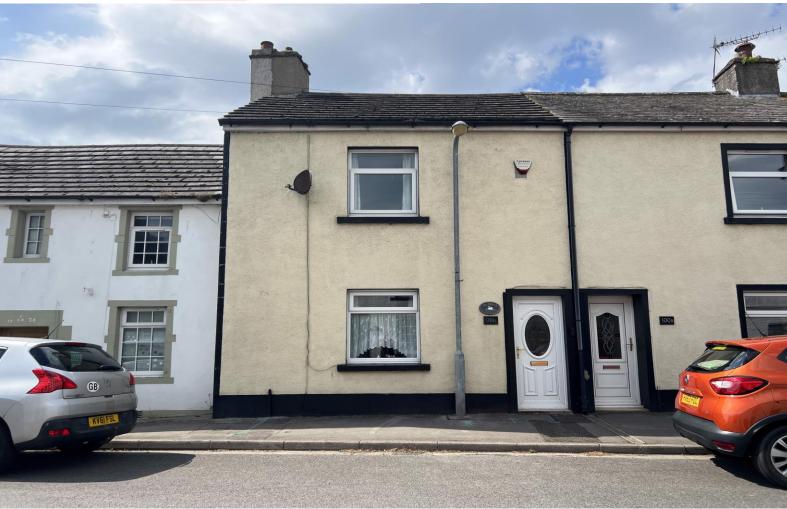

# Main Street Workington, CA14 5XJ

£110,000

Offered for sale with no forward chain

Large rear garden with right of access to the rear of the property

Contemporary modern kitchen

Regular public transport to neighbouring towns

Three good size bedrooms

First floor bathroom

**Quiet village location** 

Ideal for first time buyers

Offered for sale with no forward chain, is this deceptively spacious traditional terrace property. Unlike other terrace properties in the area, there is a delightful rear garden which enjoys the sun throughout the day with a lovely selection of shrubs and trees to the borders creating a lovely and private space. There is also a contemporary and modern kitchen diner and whilst some areas of the property are in need of updating with regards to the décor, the property is perfect for anyone who wants to put their own stamp on their new home without having to go to the expense of a new kitchen. The property is located in the quiet village of Distington, a popular village located centrally between the towns of Whitehaven and Workington, both being just a few minutes' drive away. The village has regular buses and a local convenience store as well as a doctors surgery and primary school. The accommodation briefly comprises of: an entrance hall, spacious lounge and a modern kitchen diner. To the first floor there are three good size bedrooms and the family bathroom. Externally the property boasts a surprisingly large and lovely rear garden which enjoys the sun throughout the day and has a patio area, lawn and mature shrubs with plants to the borders. There is also a right of access to the rear of the property for your convenience. Viewing is essential to appreciate this lovely home.