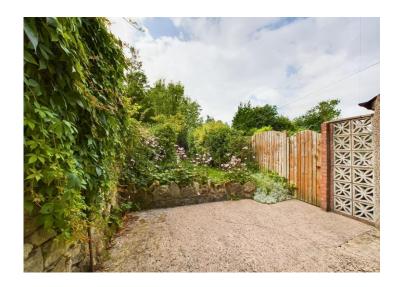

## **Externally**

To the rear of the property there is a lovely garden which is surprisingly spacious for a terraced property. There is a patio area, a lawn with a range of mature shrubs and bushes to the borders and flowers adding a splash of colour with a mature tree to the rear of the garden providing privacy. There is also a right of access to the rear of the property for your convenience.