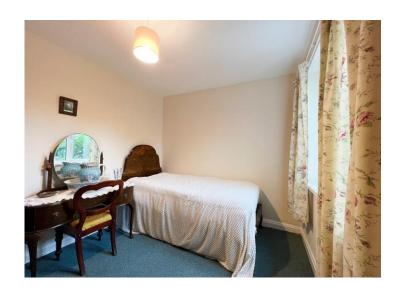

#### **Bedroom two**

A second good sized double bedroom, with neutral décor and a uPVC double glazed window which overlooks the rear garden.

#### **Bedroom three**

A third double bedroom, also benefiting from large fitted wardrobes with hanging rails and shelving offering excellent storage. A uPVC double glazed window overlooks the rear garden with a single panel radiator below.