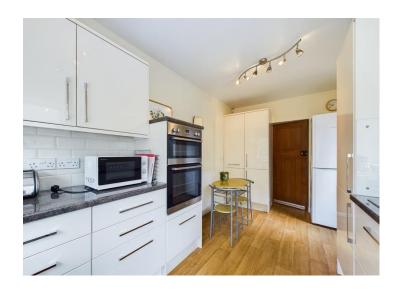

### Kitchen

A contemporary, modern, kitchen with a range of high gloss cream wall and base units, contrasting work surfaces and metro tiled splash backs. There is a stainless steel sink and drainer unit, plumbing for washing machine, a built in electric oven and grill with a separate stainless steel gas hob. Great storage is provided by a full height built in pantry style cupboard with pull out shelving and cupboard which houses the combi boiler. Two uPVC double glazed windows providing plenty of natural light, with a large double glazed window above the sink looking out over the private rear garden. You will also find wood effect vinyl flooring, a double panel radiator and a uPVC double glazed door with frosted glass leading out onto the rear garden.