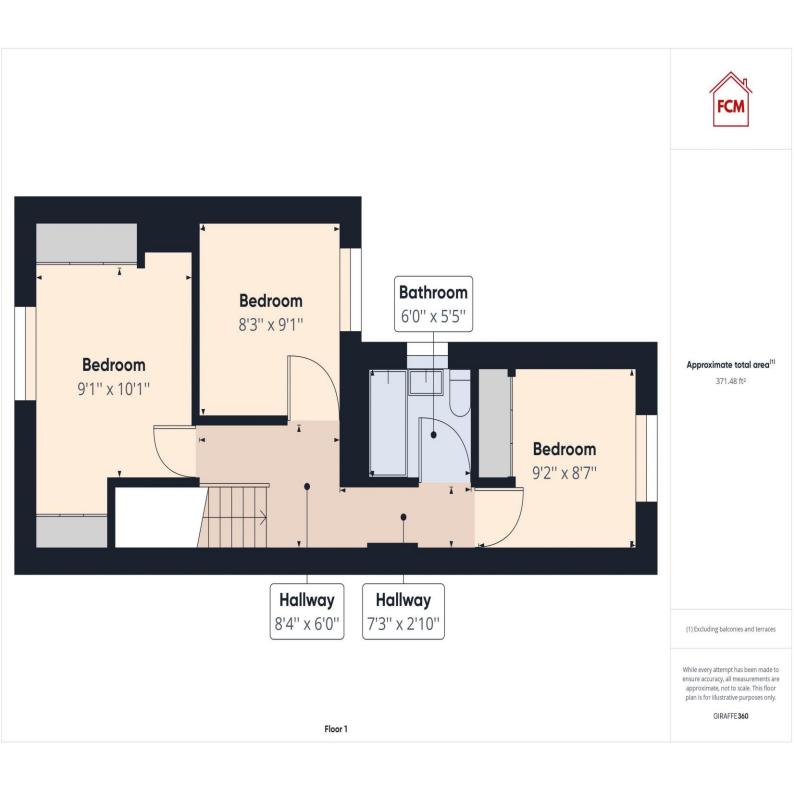

# First floor landing

A spacious landing which provides access into three bedrooms and the bathroom. There is loft access to the ceiling and a single panel radiator.

## Master bedroom

A good size double bedroom, which benefits from two large built in wardrobes offering excellent storage fitted with hanging rails and shelving. A uPVC double glazed window overlooks the front of the property with a single panel radiator below.

#### **Bedroom two**

A second good sized double bedroom, with neutral décor and a uPVC double glazed window which overlooks the rear garden.

#### **Bedroom three**

A third double bedroom, also benefiting from large fitted wardrobes with hanging rails and shelving offering excellent storage. A uPVC double glazed window overlooks the rear garden with a single panel radiator below.

First Choice Move Ltd. registered in England and Wales Number 0767776 VAT number 118201945
Registered office and postal address:
GATE HOUSE, HALLWOOD ROAD, LILLYHALL, WORKINGTON, CUMBRIA. CA14 4JR

Approximate total area<sup>(1)</sup> 392.70 ft<sup>2</sup>

(1) Excluding balconies and terraces

While every attempt has been made to ensure accuracy, all measurements are approximate, not to scale. This floor plan is for illustrative purposes only.

GIRAFFE360

First Choice Move Ltd. registered in England and Wales Number 0767776 VAT number 118201945 Registered office and postal address: GATE HOUSE, HALLWOOD ROAD, LILLYHALL, WORKINGTON, CUMBRIA. CA14 4JR