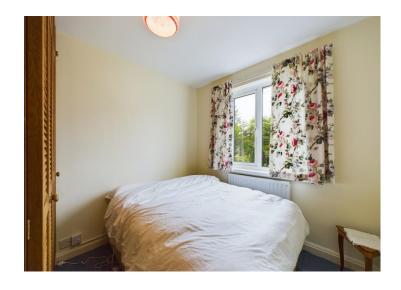

#### **Bedroom two**

A second good sized double bedroom, with neutral décor and a uPVC double glazed window which overlooks the rear garden.

#### **Bedroom three**

A third double bedroom, also benefiting from large fitted wardrobes with hanging rails and shelving offering excellent storage. A uPVC double glazed window overlooks the rear garden with a single panel radiator below.