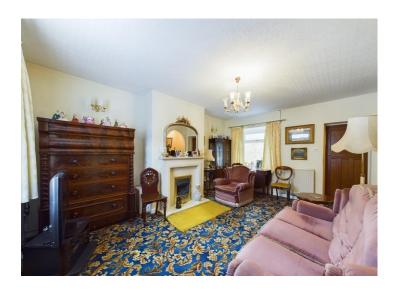

## Lounge

This spacious, bright and airy, dual aspect lounge has a feature gas fire set into a modern stone effect suite with hearth and mantle. A uPVC double glazed window overlooks the front of the property with a double panel radiator below. A second uPVC double glazed window overlooks the rear garden with a double panel radiator and an archway leading to an open under stairs area. Provides access into the kitchen.