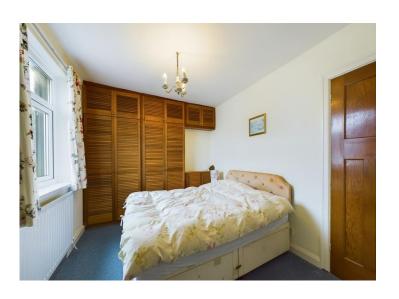

## Master bedroom

A good size double bedroom, which benefits from two large built in wardrobes offering excellent storage fitted with hanging rails and shelving. A uPVC double glazed window overlooks the front of the property with a single panel radiator below.